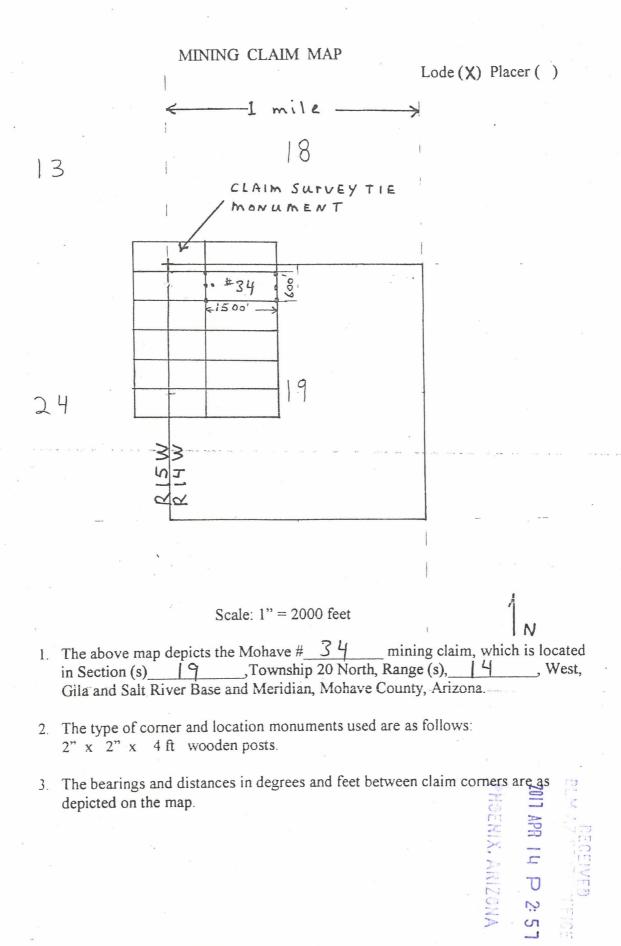

- 1. The above map depicts the Mohave #\_\_\_ / 8 in Section (s) 13 \$ 18 , Township 20 North, Range (s), 15 \$ 14 , West, Gila and Salt River Base and Meridian, Mohave County, Arizona.
- 2. The type of corner and location monuments used are as follows: 2" x 2" x 4 ft wooden posts.
- 3. The bearings and distances in degrees and feet between claim corners are as depicted on the map.