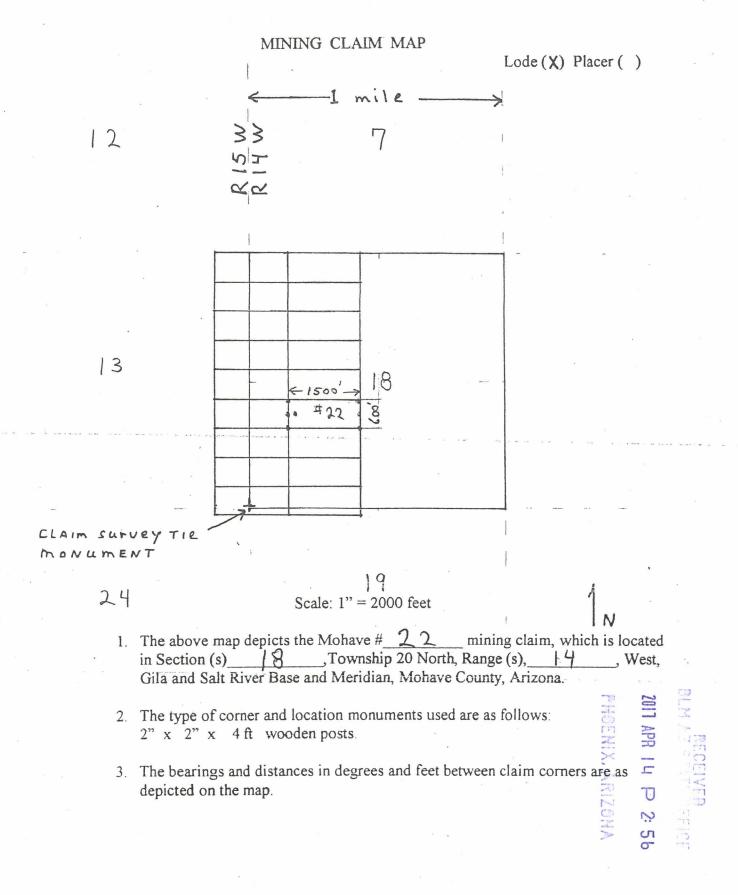

- 1. The above map depicts the Mohave #\_\_\_ / 8 in Section (s) 13 \$ 18 , Township 20 North, Range (s), 15 \$ 14 , West, Gila and Salt River Base and Meridian, Mohave County, Arizona.
- 2. The type of corner and location monuments used are as follows: 2" x 2" x 4 ft wooden posts.
- 3. The bearings and distances in degrees and feet between claim corners are as depicted on the map.