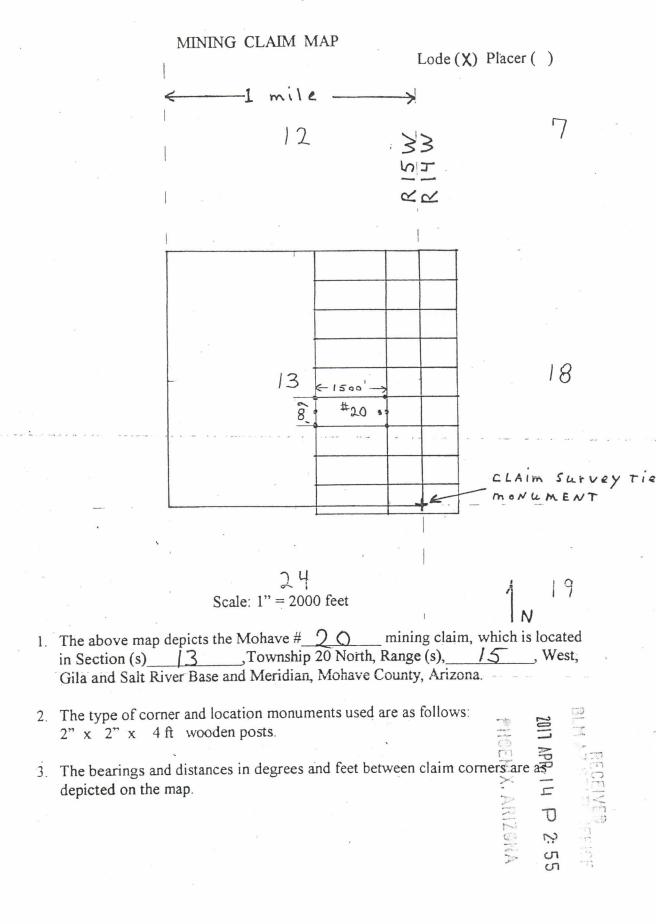

- 1. The above map depicts the Mohave #\_\_\_ / 8 in Section (s) 13 \$ 18 , Township 20 North, Range (s), 15 \$ 14 , West, Gila and Salt River Base and Meridian, Mohave County, Arizona.
- 2. The type of corner and location monuments used are as follows: 2" x 2" x 4 ft wooden posts.
- 3. The bearings and distances in degrees and feet between claim corners are as depicted on the map.