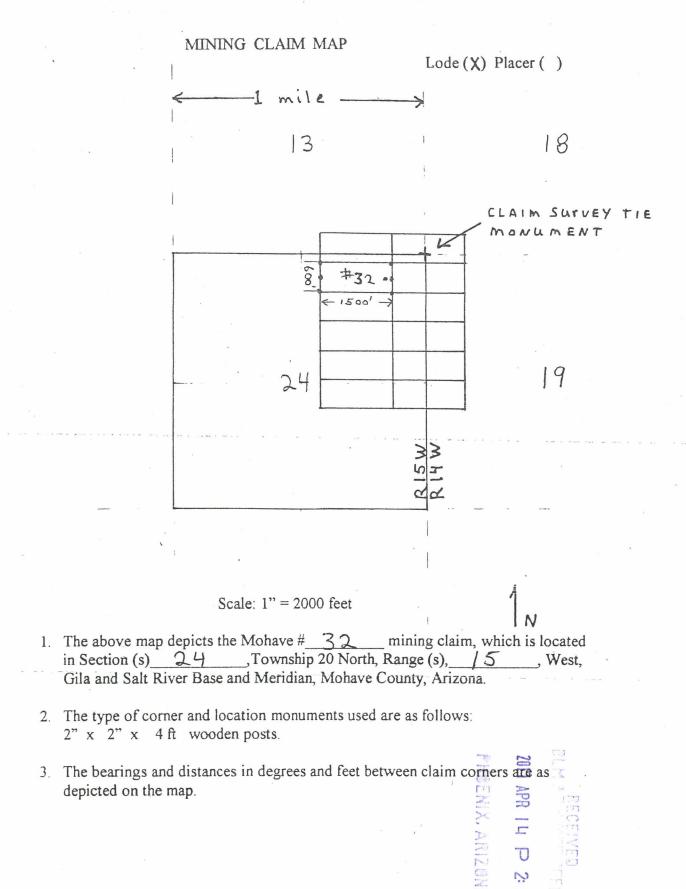

- 1. The above map depicts the Mohave #\_\_\_ / 8 in Section (s) 13 \$ 18 , Township 20 North, Range (s), 15 \$ 14 , West, Gila and Salt River Base and Meridian, Mohave County, Arizona.
- 2. The type of corner and location monuments used are as follows: 2" x 2" x 4 ft wooden posts.
- 3. The bearings and distances in degrees and feet between claim corners are as depicted on the map.