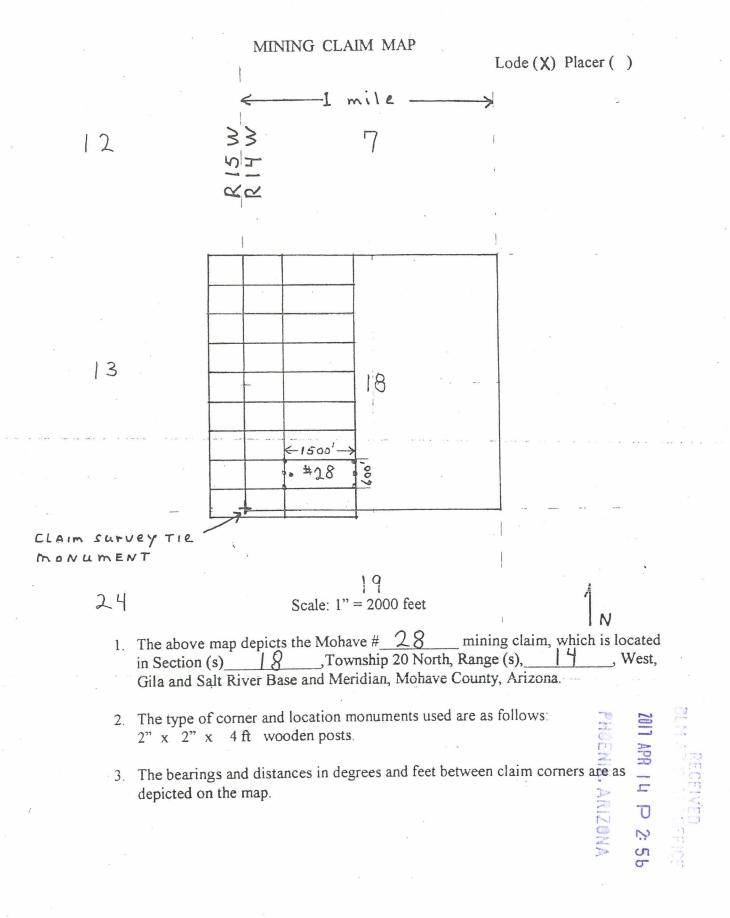

- 1. The above map depicts the Mohave #\_\_\_ / 8 in Section (s) 13 \$ 18 , Township 20 North, Range (s), 15 \$ 14 , West, Gila and Salt River Base and Meridian, Mohave County, Arizona.
- 2. The type of corner and location monuments used are as follows: 2" x 2" x 4 ft wooden posts.
- 3. The bearings and distances in degrees and feet between claim corners are as depicted on the map.