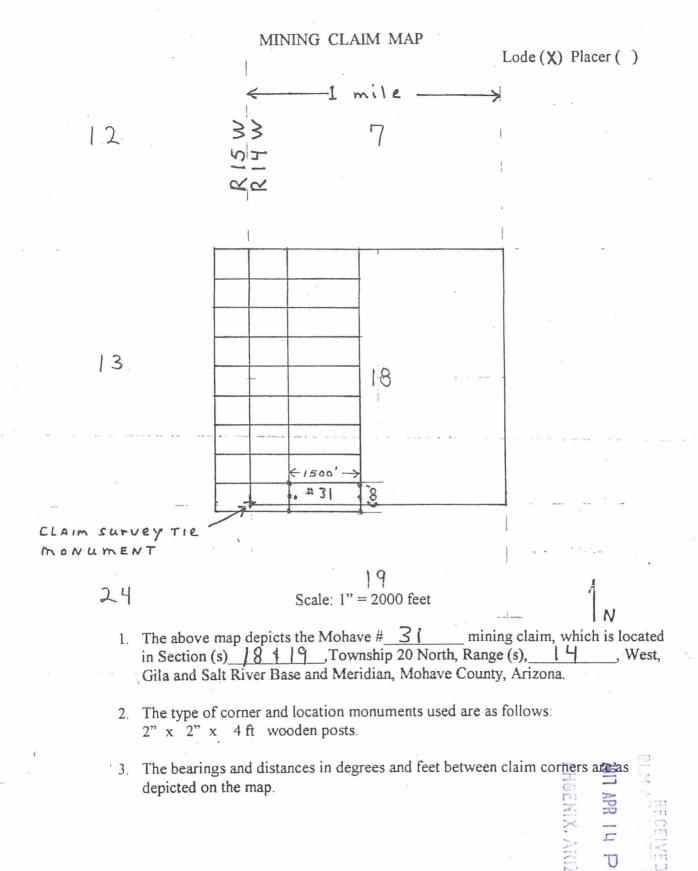

- 1. The above map depicts the Mohave #\_\_\_ / 8 in Section (s) 13 \$ 18 , Township 20 North, Range (s), 15 \$ 14 , West, Gila and Salt River Base and Meridian, Mohave County, Arizona.
- 2. The type of corner and location monuments used are as follows: 2" x 2" x 4 ft wooden posts.
- 3. The bearings and distances in degrees and feet between claim corners are as depicted on the map.