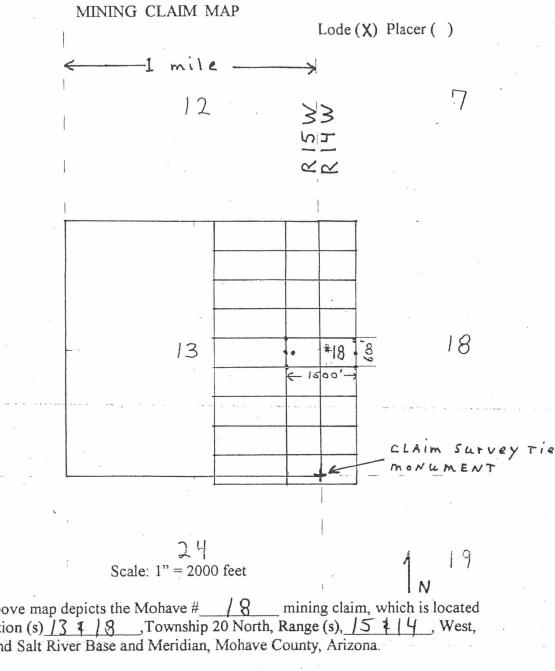

Pershing Resources 200 S. Virginia St., 8th Floor Reno, Nevada 89501

OFFICIAL RECORDS OF MOHAVE COUNTY KRISTI BLAIR, COUNTY RECORDER

02/10/2017 09:14 AM Fee: \$10.00

|                                                                                                                                                                                                                                                                                                                                                                                                                                                                                                                                                                                                                                                                                                                                                                                                                                                                                                                                                                                                                                                                                                                                                                                                                                                                                                                                                                                                                                                                                                                                                                                                                                                                                                                                                                                                                                                                                                                                                                                                                                                                                                                                | 골                      |                           |                     |
|--------------------------------------------------------------------------------------------------------------------------------------------------------------------------------------------------------------------------------------------------------------------------------------------------------------------------------------------------------------------------------------------------------------------------------------------------------------------------------------------------------------------------------------------------------------------------------------------------------------------------------------------------------------------------------------------------------------------------------------------------------------------------------------------------------------------------------------------------------------------------------------------------------------------------------------------------------------------------------------------------------------------------------------------------------------------------------------------------------------------------------------------------------------------------------------------------------------------------------------------------------------------------------------------------------------------------------------------------------------------------------------------------------------------------------------------------------------------------------------------------------------------------------------------------------------------------------------------------------------------------------------------------------------------------------------------------------------------------------------------------------------------------------------------------------------------------------------------------------------------------------------------------------------------------------------------------------------------------------------------------------------------------------------------------------------------------------------------------------------------------------|------------------------|---------------------------|---------------------|
| LOCATION NOTICE for LODE MINING CLAIM BLM                                                                                                                                                                                                                                                                                                                                                                                                                                                                                                                                                                                                                                                                                                                                                                                                                                                                                                                                                                                                                                                                                                                                                                                                                                                                                                                                                                                                                                                                                                                                                                                                                                                                                                                                                                                                                                                                                                                                                                                                                                                                                      | 9                      | FEB                       | N                   |
| Notice Is Hereby Given that the Mohave # 19 date lode mining claim has been located by Nick Barr whose current mailing address is;5441 E. Mining Camp Stamp  Apache Junction, Arizona 85119                                                                                                                                                                                                                                                                                                                                                                                                                                                                                                                                                                                                                                                                                                                                                                                                                                                                                                                                                                                                                                                                                                                                                                                                                                                                                                                                                                                                                                                                                                                                                                                                                                                                                                                                                                                                                                                                                                                                    | IX, ARIZONA            | 13 P 3 51                 |                     |
| The general course of this claim is EAST-WEST, and is situated in Mohave (This claim is 1500 feet in length and 600 feet in width. This claim runs from monument, on which this location notice is posted, approximately 20 WEST direction to the west end line and 1480 feet in an EAST direction. This claim is marked by six monuments, one at each corner and center of each end line of the claim.                                                                                                                                                                                                                                                                                                                                                                                                                                                                                                                                                                                                                                                                                                                                                                                                                                                                                                                                                                                                                                                                                                                                                                                                                                                                                                                                                                                                                                                                                                                                                                                                                                                                                                                        | the location (ection ( | ation<br>t in a<br>to the |                     |
| The location monument on which this notice is posted is situated within Section Township 20 North, Range 14 West, Gila Salt River Base and Meridian and this claim encompasses portions of the following quarter sections (s), Toward Range (s) North, Range 14 West, Gila Salt River Base and Meridian Township 20 North, Range 14 West, Gila Salt River Base and Meridian Range 14 West, Gila Salt River Base and Meridian Range 14 West, Gila Salt River Base and Meridian Range 14 West, Gila Salt River Base and Meridian Range 14 River Base River Base and Meridian Range 14 River Base River Ba | n, Arizo<br>wnship     | ona<br>(s),               |                     |
| The locality of this claim, with reference to some natural object or permanent and additional information (if any) concerning its locality are as follows:  The Southwest corner of claim is located 800 feet AST  2250 feet NoRTH of a brass cap permanent survey monume at the southeast corner of Section 13, Township 20 North, Range 15 West, GS                                                                                                                                                                                                                                                                                                                                                                                                                                                                                                                                                                                                                                                                                                                                                                                                                                                                                                                                                                                                                                                                                                                                                                                                                                                                                                                                                                                                                                                                                                                                                                                                                                                                                                                                                                          | and                    | ted                       | a.                  |
| DATED and POSTED on the ground this 9th day of Feb                                                                                                                                                                                                                                                                                                                                                                                                                                                                                                                                                                                                                                                                                                                                                                                                                                                                                                                                                                                                                                                                                                                                                                                                                                                                                                                                                                                                                                                                                                                                                                                                                                                                                                                                                                                                                                                                                                                                                                                                                                                                             | 20                     | 17                        |                     |
| Nick Barr Agent for: Pershing Resources                                                                                                                                                                                                                                                                                                                                                                                                                                                                                                                                                                                                                                                                                                                                                                                                                                                                                                                                                                                                                                                                                                                                                                                                                                                                                                                                                                                                                                                                                                                                                                                                                                                                                                                                                                                                                                                                                                                                                                                                                                                                                        | PHOENIX, ARIZONA       | 2017 APR 14 P 2: 5        | STW VA STATE SELECT |