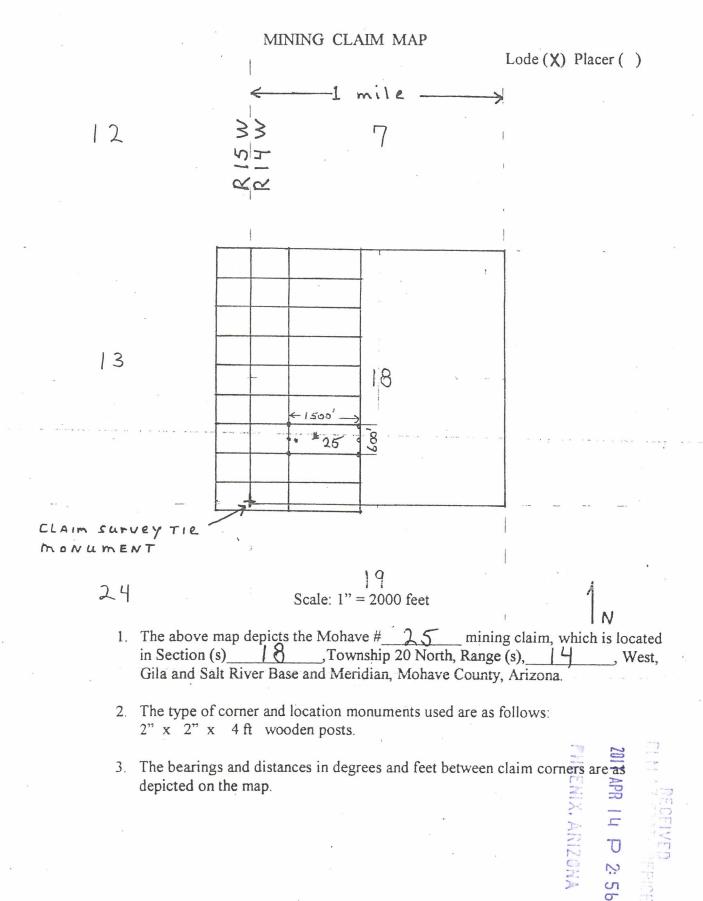

After recording return to:

Pershing Resources

The location monument on which this notice is posted is situated within Section 13
Township 20 North, Range 15 West, Gila Salt River Base and Meridian, Arizona and this claim encompasses portions of the following quarter sections (s), Township (s), and Range (s) NE 15 14 Section 13
Township 20 North, Range 15 West, Gila Salt River Base and Meridian, AZ.

The locality of this claim, with reference to some natural object or permanent monument and additional information (if any) concerning its locality are as follows:

The Southwest corner of claim is located 2200 feet WEST and 2250 feet NoRTH of a brass cap permanent survey monument located

at the southeast corner of Section 13, Township 20 North, Range 15 West, GSRB&M

DATED and POSTED on the ground this \_\_\_\_\_ day of Feb 2017

LOCATOR

Agent for: Pershing Resources

2017 APR 14 P 2: 5

FEE# 2017006574