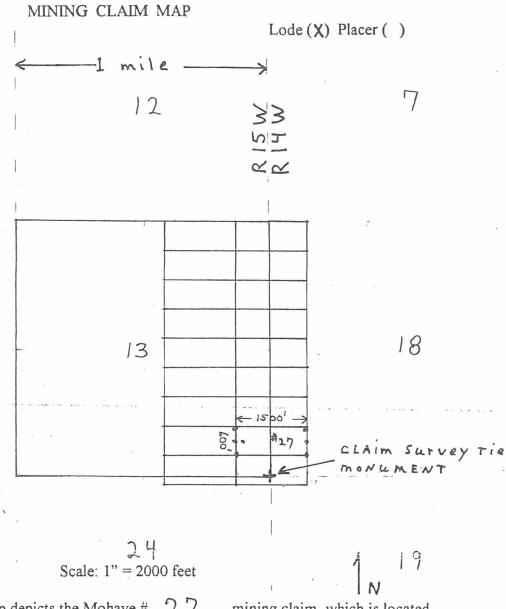

| day of Feb                                                         | 2017                                 |
| Nick Barr<br>Agent for: Pershing Resources                                                                                                                                                                                                                                                                                             |                                                                    | FHSENIX,                             |

Ч Р 2:58



- 1. The above map depicts the Mohave # 27 mining claim, which is located in Section (s) 13 \$ 18 , Township 20 North, Range (s), 15 \$ 14 , West, Gila and Salt River Base and Meridian, Mohave County, Arizona.
- 2. The type of corner and location monuments used are as follows: 2" x 2" x 4 ft wooden posts.
- 3. The bearings and distances in degrees and feet between claim corners are as depicted on the map.

Pershing Resources 200 S. Virginia St., 8th Floor Reno, Nevada 89501 OFFICIAL RECORDS OF MOHAVE COUNTY KRISTI BLAIR, COUNTY RECORDER



02/10/2017 09:14 AM Fee: \$10.00

PAGE: 1 of 2

|   |                                                                                                          |                                         | 当