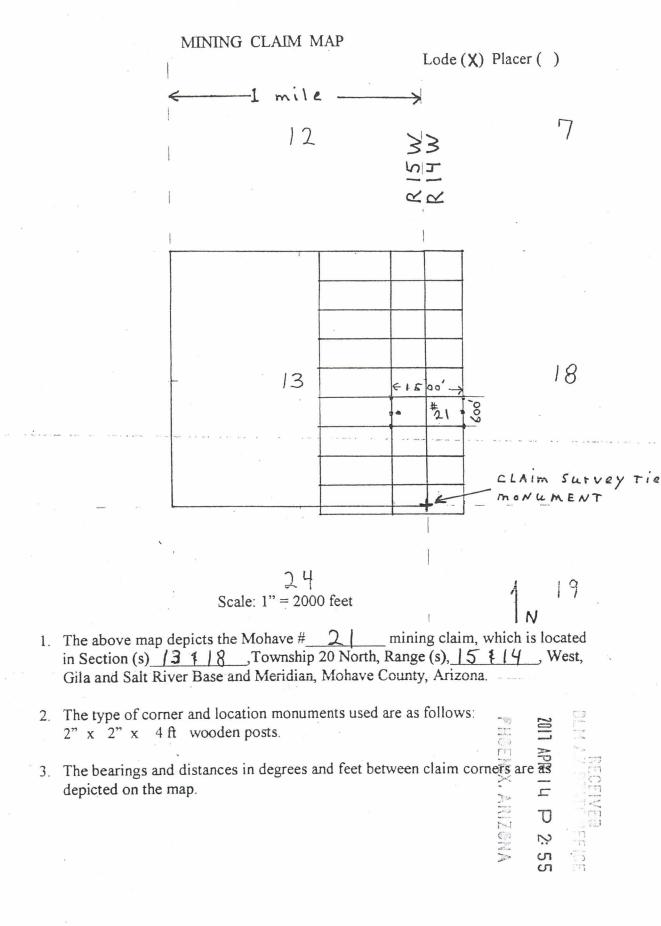

- 1. The above map depicts the Mohave #\_\_\_ / 8 in Section (s) 13 \$ 18 , Township 20 North, Range (s), 15 \$ 14 , West, Gila and Salt River Base and Meridian, Mohave County, Arizona.
- 2. The type of corner and location monuments used are as follows: 2" x 2" x 4 ft wooden posts.
- 3. The bearings and distances in degrees and feet between claim corners are as depicted on the map.