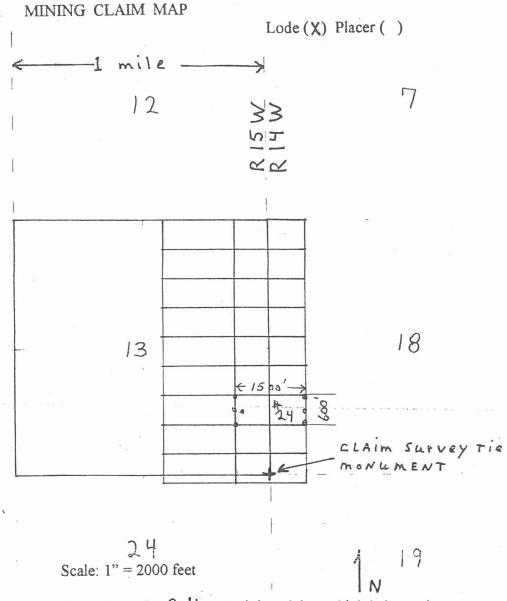

- 1. The above map depicts the Mohave #\_\_\_ / 8 in Section (s) 13 \$ 18 , Township 20 North, Range (s), 15 \$ 14 , West, Gila and Salt River Base and Meridian, Mohave County, Arizona.
- 2. The type of corner and location monuments used are as follows: 2" x 2" x 4 ft wooden posts.
- 3. The bearings and distances in degrees and feet between claim corners are as depicted on the map.