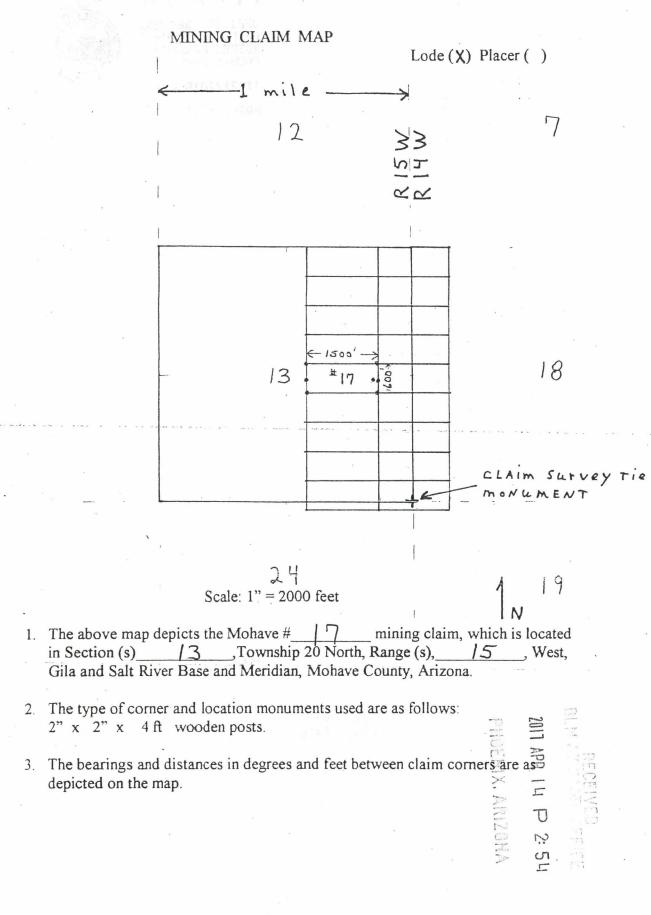

- 1. The above map depicts the Mohave #\_\_\_ / 8 in Section (s) 13 \$ 18 , Township 20 North, Range (s), 15 \$ 14 , West, Gila and Salt River Base and Meridian, Mohave County, Arizona.
- 2. The type of corner and location monuments used are as follows: 2" x 2" x 4 ft wooden posts.
- 3. The bearings and distances in degrees and feet between claim corners are as depicted on the map.