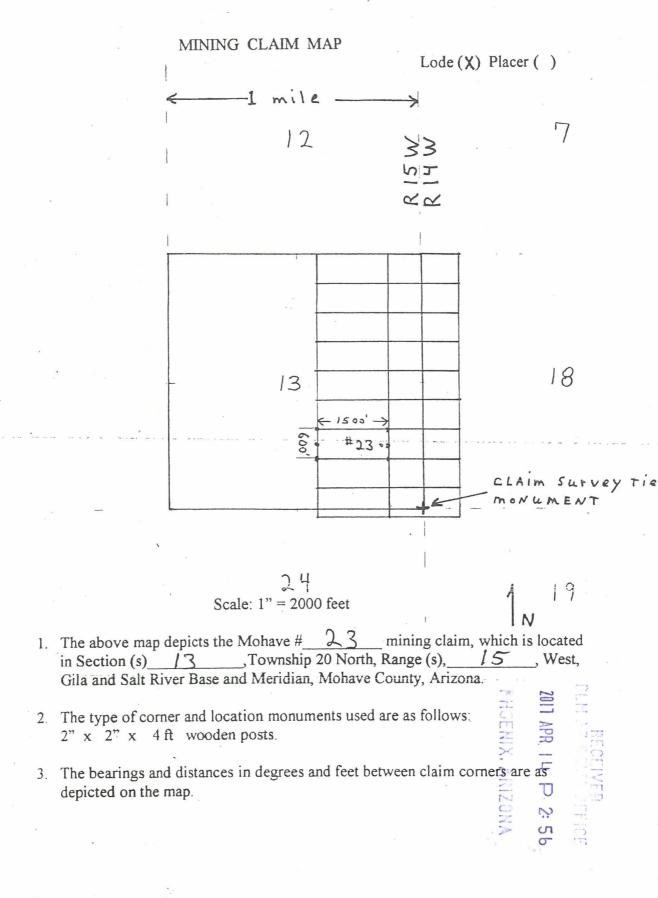

- 1. The above map depicts the Mohave #\_\_\_ / 8 in Section (s) 13 \$ 18 , Township 20 North, Range (s), 15 \$ 14 , West, Gila and Salt River Base and Meridian, Mohave County, Arizona.
- 2. The type of corner and location monuments used are as follows: 2" x 2" x 4 ft wooden posts.
- 3. The bearings and distances in degrees and feet between claim corners are as depicted on the map.