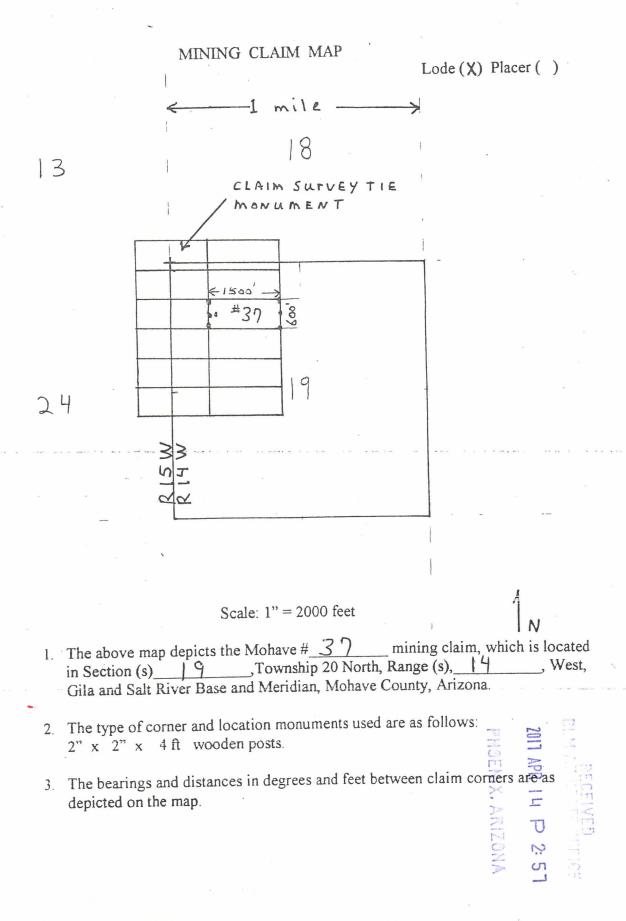

| 201                           |



Pershing Resources 200 S. Virginia St., 8th Floor Reno, Nevada 89501



OFFICIAL RECORDS OF MOHAVE COUNTY KRISTI BLAIR, COUNTY RECORDER



02/10/2017 09:14 AM Fee: \$10.00

| PAGE: 1 o