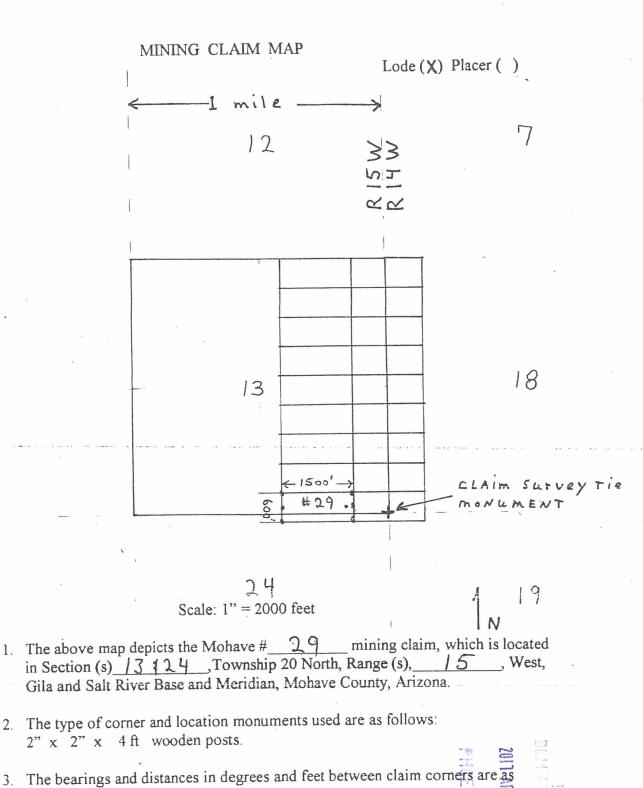

|                                                                                   |                                           |                                           |                                  | and the                    | 1.50               | 7.11       |



2

depicted on the map.

| FEE# 201                          | 7006586 |
|-----------------------------------|---------|
| OFFICIAL RECORDS OF MOHAVE COUNTY |         |

Pershing Resources 200 S. Virginia St., 8th Floor Reno, Nevada 89501

02/10/2017 09:14 AM Fee: \$10.00

BLM

date

stamp

PAGE: 1 of 2

COUNTY RECORDER



| <b>LOCATION NOTICE</b> | for | LODE | <b>MINING</b> | CLAIM |
|------------------------|-----|------|---------------|-------|
|------------------------|-----|------|---------------|-------|

Notice Is Hereby Given that the Mohave # 29 lode mining claim has been located by Nick Barr whose current mailing address is; 541 E. Mining Campst. Apache Junction, Arizona 85119

The general course of this claim is EAST-WEST, and is situated in Mohave County, AZ. This claim is 1