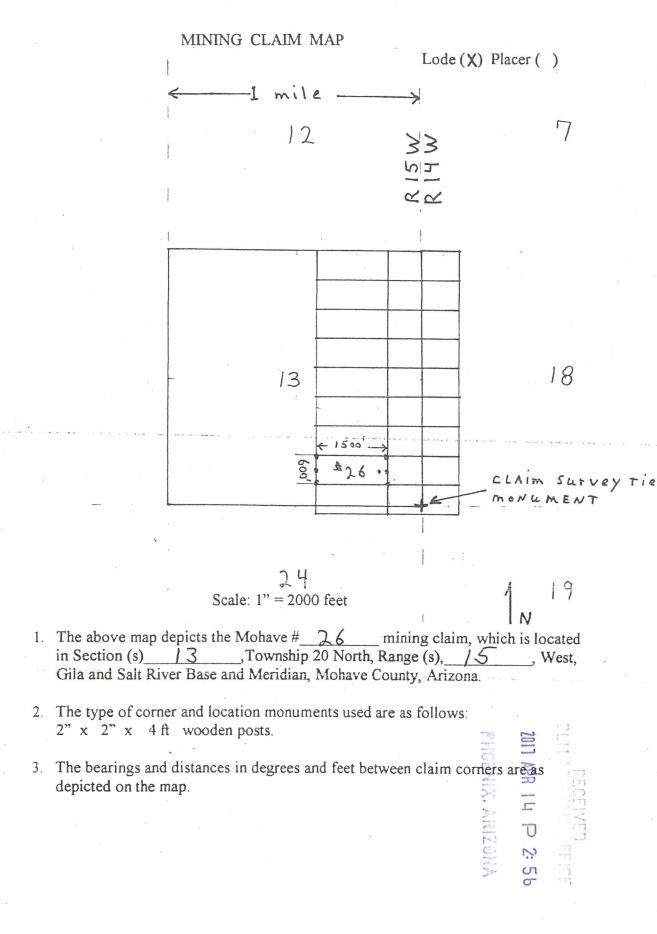

|                     |                    |
| ath ath                                                   | J E.                | eb. 2017           |
| DATED and POSTED on the ground this                       | day of 1            | Ju                 |
|                                                           |                     | ~ ~                |
| IN Q B                                                    |                     |                    |
| LOCATOR / Wan                                             |                     | Ti 3               |
| Nick Barr D                                               |                     | = =                |
| Agent for Pershiva Resources                              | Š                   | - Marine           |

JIT APR 14 P 2:58



Pershing Resources 200 S. Virginia St., 8th Floor Reno, Nevada 89501



OFFICIAL RECORDS OF MOHAVE COUNTY KRISTI BLAIR, COUNTY RECORDER



02/10/2017 09:14 AM Fee: \$10.00

| LOCATION NOTICE for LODE MINING CLAIM