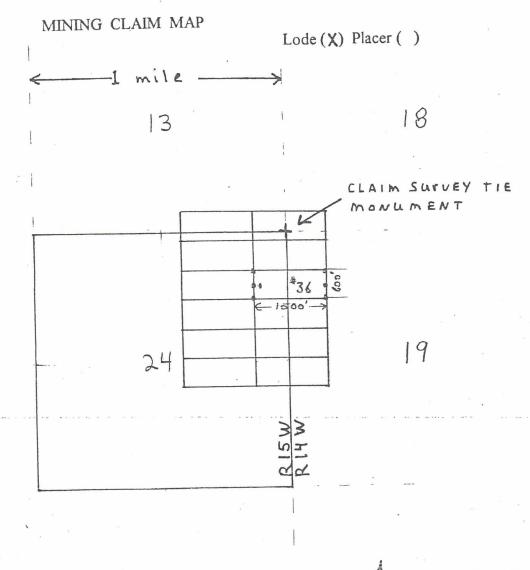

|



Scale: 1" = 2000 feet

- 1. The above map depicts the Mohave # 36 mining claim, which is located in Section (s) 24 19, Township 20 North, Range (s), 15114, West, Gila and Salt River Base and Meridian, Mohave County, Arizona.
- 2. The type of corner and location monuments used are as follows: 2" x 2" x 4 ft wooden posts.
- 3. The bearings and distances in degrees and feet between claim corners are as depicted on the map.

Pershing Resources 200 S. Virginia St., 8th Floor Reno, Nevada 89501



OFFICIAL RECORDS OF MOHAVE COUNTY KRISTI BLAIR, COUNTY RECORDER



02/10/2017 09:14 AM Fee: \$10.00

|   | LOCATION NOTICE for LODE MINING CLAIM