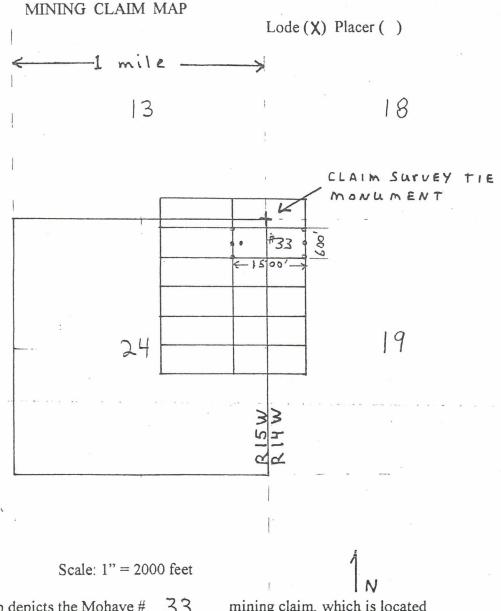

- 1. The above map depicts the Mohave #\_\_\_ / 8 in Section (s) 13 \$ 18 , Township 20 North, Range (s), 15 \$ 14 , West, Gila and Salt River Base and Meridian, Mohave County, Arizona.
- 2. The type of corner and location monuments used are as follows: 2" x 2" x 4 ft wooden posts.
- 3. The bearings and distances in degrees and feet between claim corners are as depicted on the map.