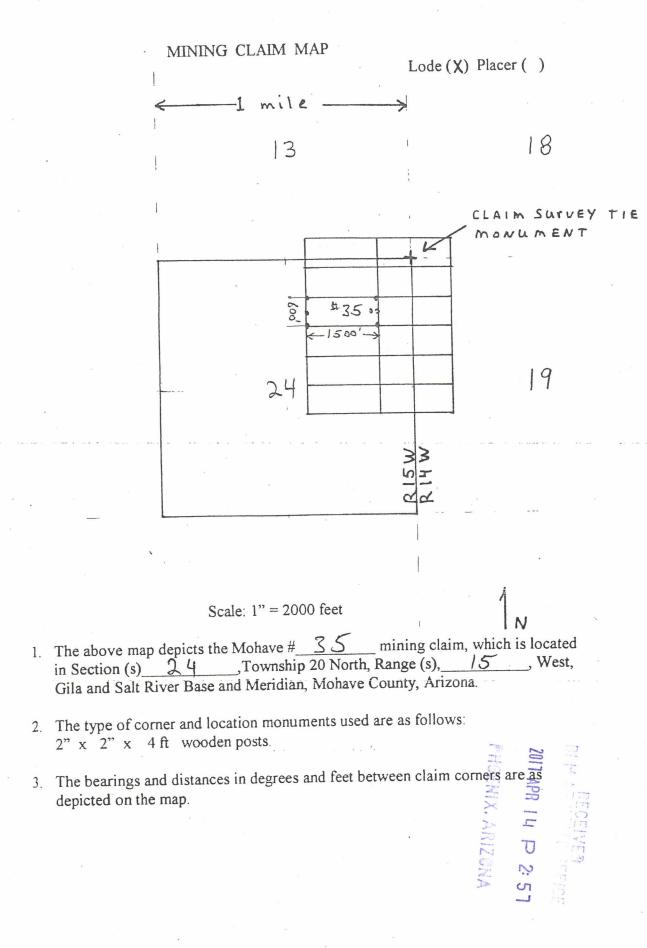

-                      | P                 |        | 15         |
|   |                                                                                                             |                        |                   |        |            |
|   | Agent for: Pershing Resources                                                                               |                        | -                 | 2 2    |            |
|   |                                                                                                             |                        |                   | 00     | 173        |
|   |                                                                                                             |                        |                   |        |            |



FEE# 2017006592

After recording return to:

Pershing Resources 200 S. Virginia St., 8th Floor Reno, Nevada 89501 OFFICIAL RECORDS OF MOHAVE COUNTY KRISTI BLAIR, COUNTY RECORDER

02/10/2017 09:14 AM Fee: \$10.00

| •